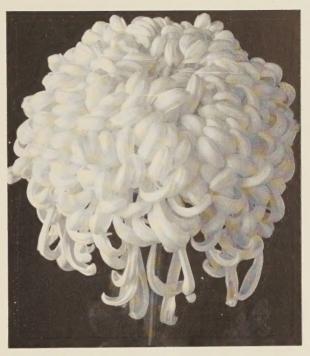

SUNNYSLOPE SPLENDOR. Unparalleled glistening white full centered large flower with a light overcast of green throughout even at full maturity. Indisputably the most satisfactory and our foremost pride. October 10-15. Price: 50 cents each, 3 for \$1.35.